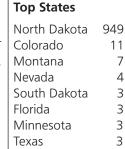

#### **Top 5 States New Enrolled Freshmen**

North Dakota 63 Colorado 8 2 Washington Montana 2 Utah 2