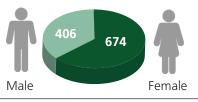

# Fall 2022 Student **Profile** — Quick Facts

| Published:              |
|-------------------------|
| October 2022 —          |
| Office of Institutional |
| Research                |

|                            | Men | Women | Total |
|----------------------------|-----|-------|-------|
| Total Headcount            | 406 | 674   | 1080  |
| FTE (Full-Time Equivalent) | 194 | 355   | 549   |
| Full-Time UGRD Students    | 113 | 184   | 297   |
| Part-Time UGRD Students    | 293 | 490   | 783   |
|                            |     |       |       |

# **Gender Distribution of All Students**