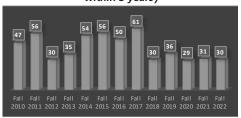

#### **Student Athletic Graduation Rates** (% of Full-time, first-time, graduating within 3 years)