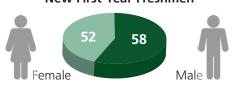

# **Gender Distribution of New First Year Freshmen**

**Total New Freshman = 110** 