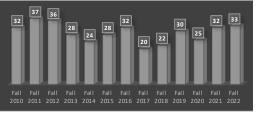

ts - 199

Associate Degree Nurse - 40

Practical Nursing - 33

Small Business Management - 20

# **NEW FRESHMEN ENROLLMENT**

Average HS GPA = 3.10 ■ Average Comp ACT = 19 ■ Average # of Credits Enrolled = 15

#### **Top Majors of New Enrolled Freshmen**

Liberal Arts 67 Small Business Management 10 **Technical Studies** 5 Agricultural Management & Tech. 4 Information Technology 4 Advertising and Marketing

# **Gender Distribution of New First Year Freshmen**



**Total New Freshman = 110** 

#### **Top 5 States New Enrolled Freshmen**

North Dakota 63 Colorado 8 2 Washington Montana 2 Utah 2



### **RETENTION AND GRADUATION RATES**

#### **Retention Rate** (% Full-time, first-time, fall to fall retention)



#### **Graduation Rates** (% Full-Time, first-time, graduating within 3 years)



#### **Student Athletic Graduation Rates** (% of Full-time, first-time, graduating within 3 years)



## ACADEMIC DEGREE CONFERRED (Summer '21, Fall '21, and Spring '22)

| <b>Degrees Conferred by Degree</b> | е Туре  | Total Graduates by Ethnicity AY 2022 | Male | Female | Total |
|------------------------------------|---------|--------------------------------------|------|--------|-------|
| Associate of Arts (AA)             | 30      | 2 or More Races                      | 2    | 5      | 7     |
| Associate of Applied Science (A    | AAS) 78 | American Indian                      | 1    | 7      | 8     |
| Associate of Science (AS)          | 42      | Asian                                | 1    | 0      | 1     |
| Certificate                        | 53      | Black