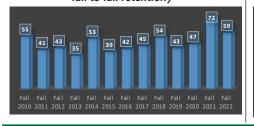

ts**



## **Top 5 Majors of All Enrolled Students**

Non-degree - 672

Liberal Arts - 199

Associate Degree Nurse - 40

Practical Nursing - 33

Small Business Management - 20

# **NEW FRESHMEN ENROLLMENT**

Average HS GPA = 3.10 ■ Average Comp ACT = 19 ■ Average # of Credits Enrolled = 15

#### **Top Majors of New Enrolled Freshmen**

Liberal Arts 67 Small Business Management 10 **Technical Studies** 5 Agricultural Management & Tech. 4 Information Technology 4 Advertising and Marketing

# **Gender Distribution of New First Year Freshmen**



**Total New Freshman = 110** 

#### **Top 5 States New Enrolled Freshmen**

North Dakota 63 Colorado 8 2 Washington Montana 2 Utah 2



### **RETENTION AND GRADUATION RATES**

#### **Retention Rate** (% Full-time, first-time, fall to fall retention)



#### **Graduation Rates** (% Full-Time, first-time, graduating within 3 years)



#### **Student Athletic Graduation Rates** (% of Full-time, first-time, graduating within 3 years)



## ACADEMIC DEGREE CONFERRED (Summer '21, Fall '21, and Spring '22)

| <b>Degrees Conferred by Degree</b> | е Туре  | Total Graduates by Ethnicity AY 2022 | Male | Female | Total |
|------------------------------------|---------|--------------------------------------|------|--------|-------|
| Associate of Arts (AA)             | 30      | 2 or More Races                      | 2    | 5      | 7     |
| Associate of Applied Science (A    | AAS) 78 | American Indian                      | 1    | 7      | 8     |
| Associate of Science (AS)          | 42      | Asian                                | 1    | 0