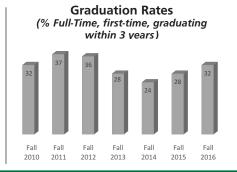

|
| Hispanic   | 44           |
| NS         | 67           |
| White      | 613          |
| Total      | 909          |
|            |              |





## **Enrollment by Top 5 States**

North Dakota: 692

Florida: 26 Michigan: 14 Washington: 14

Montana: 11

#### **Top 5 Majors of All Enrolled Students**

AS – Liberal Arts 152 AA – Liberal Arts 121 CERT - Practical Nurse 46 AAS - Small Business 22 AAS – Nursing 36

#### **NEW FRESHMEN ENROLLMENT**

Average HS GPA = 2.73 ■ Average Comp ACT = 17 ■ Average # of Credits Enrolled = 15

# Top Majors of New Enrolled Freshmen

AS - Liberal Arts AA – Liberal Arts 65 AAS – Small Business Management 12



### **Top States New Enrolled Freshmen**

North Dakota 59 Florida 13 Washington 5 5 Michigan



### **RETENTION AND GRADUATION RATES**







### ACADEMIC DEGREE CONFERRED (Summer '16, Fall '16, and Spring '17)

**Degrees Conferred by Degree Type** Associate of Arts (AA) 15 Associate of Applied Science (AAS) 35 Associate of Science (AS) 41 41 Certificate DP1 3 **Total Graduates** 135

| Total Graduates by Ethnicity AY 2016 |      |        |       |  |  |  |
|--------------------------------------|------|--------|-------|--|--|--|
|                                      | Male | Female | Total |  |  |  |
| 2 or More Races                      | 5    | 3      | 8     |  |  |  |
| American Indian                      | 3    | 1      | 4     |  |  |  |
| Asian                                | 0    | 0      | 0     |  |  |  |
| Black                                | 10   | 1      | 11    |  |  |  |
| Hawaiian