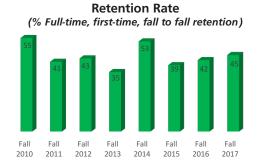

|
| Hispanic   | 44           |
| NS         | 67           |
| White      | 613          |
| Total      | 909          |
|            |              |





## **Enrollment by Top 5 States**

North Dakota: 692

Florida: 26 Michigan: 14 Washington: 14

Montana: 11

#### **Top 5 Majors of All Enrolled Students**

AS – Liberal Arts 152 AA – Liberal Arts 121 CERT - Practical Nurse 46 AAS - Small Business 22 AAS – Nursing 36

#### **NEW FRESHMEN ENROLLMENT**

Average HS GPA = 2.73 ■ Average Comp ACT = 17 ■ Average # of Credits Enrolled = 15

# Top Majors of New Enrolled Freshmen

AS - Liberal Arts AA – Liberal Arts 65 AAS – Small Business Management 12



### **Top States New Enrolled Freshmen**

North Dakota 59 Florida 13 Washington 5 5 Michigan



### **RETENTION AND GRADUATION RATES**







### ACADEMIC DEGREE CONFERRED (Summer '16, Fall '16, and Spring '17)

**Degrees Conferred by Degree Type** Associate of Arts (AA) 15 Associate of Applied Science (AAS) 35 Associate of Science (AS) 41 41 Certificate DP1 3 **Total Graduates** 135

| Total Graduates by Ethnicity AY 2016 |      |        |       |  |  |  |
|--------------------------------------|------|--------|-------|--|--|--|
|                                      | Male | Female | Total |  |  |  |
| 2 or More Races                      | 5    | 3      | 8     |  |  |  |
| American Indian                      | 3    | 1      | 4     |  |  |  |
| Asian                                | 0    | 0      | 0     |  |  |  |
| Black                                | 10   | 1      | 11    |  |  |  |
| Hawaiian