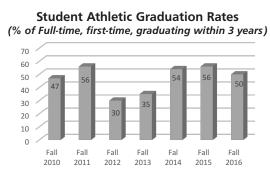

|
| Hispanic   | 44           |
| NS         | 67           |
| White      | 613          |
| Total      | 909          |
|            |              |





## **Enrollment by Top 5 States**

North Dakota: 692

Florida: 26 Michigan: 14 Washington: 14

Montana: 11

#### **Top 5 Majors of All Enrolled Students**

AS – Liberal Arts 152 AA – Liberal Arts 121 CERT - Practical Nurse 46 AAS - Small Business 22 AAS – Nursing 36

#### **NEW FRESHMEN ENROLLMENT**

Average HS GPA = 2.73 ■ Average Comp ACT = 17 ■ Average # of Credits Enrolled = 15

# Top Majors of New Enrolled Freshmen

AS - Liberal Arts AA – Liberal Arts 65 AAS – Small Business Management 12



### **Top States New Enrolled Freshmen**

North Dakota 59 Florida 13 Washington 5 5 Michigan



### **RETENTION AND GRADUATION RATES**







### ACADEMIC DEGREE CONFERRED (Summer '16, Fall '16, and Spring '17)

**Degrees Conferred by Degree Type** Associate of Arts (AA) 15 Associate of Applied Science (AAS) 35 Associate of Science (AS) 41 41 Certificate DP1 3 **Total Graduates** 135

| Total Graduates by Ethnicity AY 2016 |      |        |       |  |  |  |
|--------------------------------------|------|--------|-------|--|--|--|
|                                      | Male | Female | Total |  |  |  |
| 2 or More Races                      | 5    | 3      | 8     |  |  |  |
| American Indian                      | 3    | 1      | 4     |  |  |  |
| Asian                                | 0    | 0      | 0     |  |  |  |
| Black                                | 10   | 1      | 11    |  |  |  |
| Hawaiian