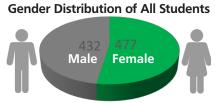

# Start small go far!

631

| ENROLLMENT DETAILS         |     |       |       |  |
|----------------------------|-----|-------|-------|--|
|                            | Men | Women | Total |  |
| Total Headcount            | 432 | 477   | 909   |  |
| FTE (Full-Time Equivalent) | 261 | 267   | 528   |  |
| Full-Time UGRD Students    | 179 | 167   | 346   |  |
| Part-Time UGRD Students    | 253 | 310   | 563   |  |