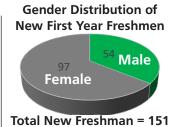

#### **NEW FRESHMEN ENROLLMENT**

Average HS GPA = 2.73 ■ Average Comp ACT = 17 ■ Average # of Credits Enrolled = 15