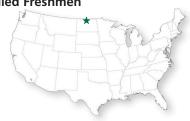

## **Enrollment by Top 5 States**

North Dakota: 692

Florida: 26 Michigan: 14 Washington: 14

Montana: 11

### **Top States New Enrolled Freshmen**

North Dakota 59 Florida 13 Washington 5 5 Michigan