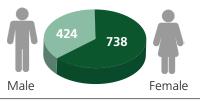

# Fall 2021 Student **Profile** — Quick Facts

| Published:              |
|-------------------------|
| October 2021 —          |
| Office of Institutional |
| Research                |

|                            | Men | Women | Total |
|----------------------------|-----|-------|-------|
| Total Headcount            | 424 | 738   | 1162  |
| FTE (Full-Time Equivalent) | 206 | 409   | 615   |
| Full-Time UGRD Students    | 110 | 241   | 351   |
| Part-Time UGRD Students    | 314 | 497   | 811   |
|                            |     |       |       |

# Gender Distribution of All Students