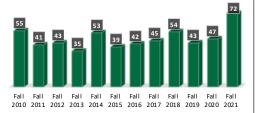

## **Retention Rate** (% Full-time, first-time, fall to fall retention)

2010 2011 2012 2013 2014 2015 2016 2017 2018 2019 2020 2021

Student Athletic Graduation Rates (% of Full-time, first-time, graduating within 3 years)