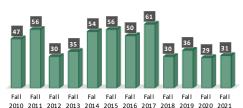

## **Retention Rate** (% Full-time, first-time, fall to fall retention)

2010 2011 2012 2013 2014 2015 2016 2017 2018 2019 2020 2021

Student Athletic Graduation Rates (% of Full-time, first-time, graduating within 3 years)