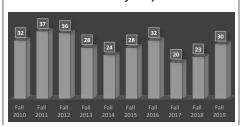

rs of New Enrolled Freshmen

| AS – Liberal Arts               | 58 |
|---------------------------------|----|
| AA – Liberal Arts               | 32 |
| AAS – Small Business Management | 9  |

AAS – Advertising and Marketing 7

AAS - Photography

#### **Gender Distribution of** New First Year Freshmen



**Total New Freshman = 146** 

# Top 5 States New Enrolled Freshmen

| Top 3 States New | EIII |
|------------------|------|
| North Dakota     | 61   |
| Colorado         | 8    |
| Nevada           | 7    |
| California       | 7    |
| Arizona          | 6    |
| Missouri         | 6    |



### **RETENTION AND GRADUATION RATES**

#### **Retention Rate** (% Full-time, first-time, fall to fall retention)



#### **Graduation Rates** (% Full-Time, first-time, graduating within 3 years)



#### **Student Athletic Graduation Rates** (% of Full-time, first-time, graduating within 3 years)



# ACADEMIC DEGREE CONFERRED (Summer '18, Fall '18, and Spring '19)

| Degrees Conferred by Degree Type   |     |  |
|------------------------------------|-----|--|
| Associate of Arts (AA)             | 17  |  |
| Associate of Applied Science (AAS) | 49  |  |
| Associate of Science (AS)          | 28  |  |
| Certificate                        | 82  |  |
| COC                                | 1   |  |
| DP1                                | 1   |  |
| Total Graduates                    | 183 |  |
|                                    |     |  |

| Total Graduates by Ethnicity AY 2019 |      |        |       |
|--------------------------------------|------|--------|-------|
|