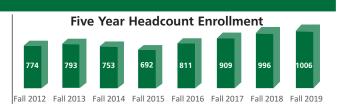

# Fall 2019 Student Profile — Quick Facts

Published: January 2020 — Office of Institutional Research

# Start small go far!

|   | ENROLLMENT DETAILS         |     |       |       |
|---|----------------------------|-----|-------|-------|
| ĺ |                            | Men | Women | Total |
|   | Total Headcount            | 415 | 591   | 1006  |
|   | FTE (Full-Time Equivalent) | 252 | 344   | 596   |
|   | Full-Time UGRD Students    | 175 | 215   | 390   |
|   | Part-Time UGRD Students    | 240 | 376   | 616   |
|   |                            |     |       |       |



| Academic Level |      |  |  |
|----------------|------|--|--|
| Freshmen       | 696  |  |  |
| Sophomore      | 310  |  |  |
| Total          | 1006 |  |  |
|                |      |  |  |



| Enrollment | by Age |
|------------|--------|
| Under 18   | 306    |
| 18-24      | 407    |
| 25-29      | 85     |
| 30-39      | 106    |
| 40-49      | 63     |
| 50-64      | 34     |
| 65+        | 5      |
| Total      | 1006   |
|            |        |

| <b>Enrollment by Eth</b> | nicity |
|--------------------------|--------|
| Non-Resident Alien       | 38     |
| 2 or more                | 55     |
| Am. Indian               | 28     |
| Asian                    | 7      |
| Black                    | 94     |
| Hawaiian                 | 1      |
| Hispanic                 | 57