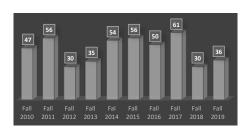

#### **Student Athletic Graduation Rates** (% of Full-time, first-time, graduating within 3 years)