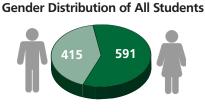

# Start small go far!

|   | ENROLLMENT DETAILS         |     |       |       |
|---|----------------------------|-----|-------|-------|
| ĺ |                            | Men | Women | Total |
|   | Total Headcount            | 415 | 591   | 1006  |
|   | FTE (Full-Time Equivalent) | 252 | 344   | 596   |
|   | Full-Time UGRD Students    | 175 | 215   | 390   |
|   | Part-Time UGRD Students    | 240 | 376   | 616   |
|   |                            |     |       |       |