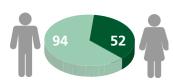

#### **Gender Distribution of** New First Year Freshmen

**Total New Freshman = 146** 