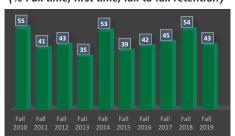

GPA = 2.7 ■ Average Comp ACT = 18 ■ Average # of Credits Enrolled = 15

# Top Majors of New Enrolled Freshmen

| AS – Liberal Arts               | 58 |
|---------------------------------|----|
| AA – Liberal Arts               | 32 |
| AAS – Small Business Management | 9  |

AAS – Advertising and Marketing 7

AAS - Photography

#### **Gender Distribution of** New First Year Freshmen



**Total New Freshman = 146** 

# Top 5 States New Enrolled Freshmen

| Top 3 States New | EIII |
|------------------|------|
| North Dakota     | 61   |
| Colorado         | 8    |
| Nevada           | 7    |
| California       | 7    |
| Arizona          | 6    |
| Missouri         | 6    |



### **RETENTION AND GRADUATION RATES**

#### **Retention Rate** (% Full-time, first-time, fall to fall retention)



#### **Graduation Rates** (% Full-Time, first-time, graduating within 3 years)



#### **Student Athletic Graduation Rates** (% of Full-time, first-time, graduating within 3 years)



# ACADEMIC DEGREE CONFERRED (Summer '18, Fall '18, and Spring '19)

| Degrees Conferred by Degree Type   |     |  |
|------------------------------------|-----|--|
| Associate of Arts (AA)             | 17  |  |
| Associate of Applied Science (AAS) | 49  |  |
| Associate of Science (AS)          | 28  |  |
| Certificate                        | 82  |  |
| COC                                | 1   |  |
| DP1                                | 1   |  |
| Total Graduates                    | 183 |  |
|                                    |     |  |

| Total Graduates by Ethnicity AY 2019 |      |        |       |