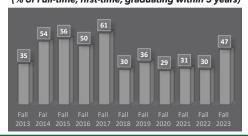

|                                          |                                                                       |             |                                              | Female                                  | Male                                                          |                            |                            |  |

## **Top 5 Majors of All Enrolled Students**

Liberal Arts - 197 Small Business Management - 34 Practical Nursing - 32 Associate Degree Nurse - 31 Advertising and Marketing - 17

## **NEW FRESHMEN ENROLLMENT**

Average HS GPA = 3.02 • Average Comp ACT = 18 • Average # of Credits Enrolled = 15



### **RETENTION AND GRADUATION RATES**





#### Student Athletic Graduation Rates (% of Full-time, first-time, graduating within 3 years)



## ACADEMIC DEGREE CONFERRED (Summer '22, Fall '22, and Spring '23)

| P. Contraction of the second se |            |                              |      |        |       |
|------------------------------------------------------------------------------------------------------------------------------------------------------------------------------------------------------------------------------------------------------------------------------------------------------------------------------------------------------------------------------------------------------------------------------------------------------------------------------------------------------------------------------------------------------------------------------------------------------------------------------------------------