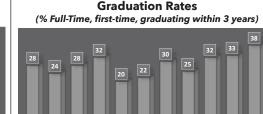

### **RETENTION AND GRADUATION RATES**

#### Student Athletic Graduation Rates (% of Full-time, first-time, graduating within 3 years)