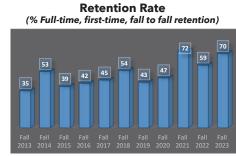

<br>6<br>5<br>5<br>4 |  |
|                         |      |                                                         |                                          |                                                                       |             |                                              | Female                                  | Male                                                          |                            |                            |  |

## **Top 5 Majors of All Enrolled Students**

Liberal Arts - 197 Small Business Management - 34 Practical Nursing - 32 Associate Degree Nurse - 31 Advertising and Marketing - 17

## **NEW FRESHMEN ENROLLMENT**

Average HS GPA = 3.02 • Average Comp ACT = 18 • Average # of Credits Enrolled = 15



### **RETENTION AND GRADUATION RATES**





#### Student Athletic Graduation Rates (% of Full-time, first-time, graduating within 3 years)



## ACADEMIC DEGREE CONFERRED (Summer '22, Fall '22, and Spring '23)

| P. Contraction of the second se |            |                              |      |        |       |
|--------------------------------------------------------------------------------------------------------------------------------------------------------------------------------------------------------------------------------------------------------------------------------------------------------------------------------------------------------------------------------------------------------------------------------------------------------------------------------------------------------------------------------------------